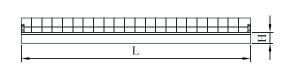

#### **DIMENSIONS (mm.)**

| MODEL    | TYPE | W  | L    | Н  |
|----------|------|----|------|----|
|          |      |    |      |    |
| WB1-1/1S | T8   | 38 | 612  | 70 |
| WB1-1/1L | T8   | 38 | 1222 | 70 |