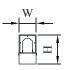

#### **DIMENSIONS (mm.)**

| MODEL    | TYPE | W  | L    | Н  |
|----------|------|----|------|----|
|          |      |    |      |    |
| WB1-1/1S | T8   | 38 | 612  | 70 |
| WB1-1/1L | T8   | 38 | 1222 | 70 |