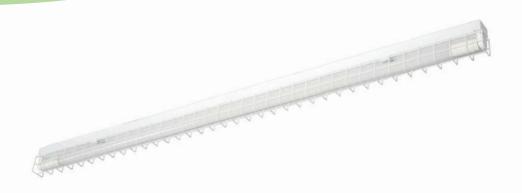

# **FLUORESCENT**

## **WIRE-GUARD BATTEN TYPE**

#### **WIRE GUARD**

 HIGH QUALITY STEEL WIRE GUARD WITH 2.0 mm. THICKNESS