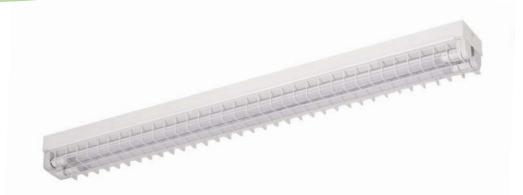

# FLUORESCENT

## WIRE-GUARD BATTEN TYPE

#### WIRE GUARD

 HIGH QUALITY STEEL WIRE GUARD WITH 2.0 mm. THICKNESS