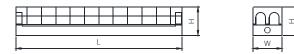

#### **INSTALLATION**

• SURFACE OR SUSPENDED MOUNTING

| MODEL    | TYPE | W   | L    | Н   |
|----------|------|-----|------|-----|
|          |      |     |      |     |
|          |      |     |      |     |
| WB2/2S   | то   | 100 | 612  | 05  |
|          | T8   | 100 | 612  | 95  |
| WB2/2S/S | T8   | 110 | 635  | 100 |
| WB2/2L   | T8   | 100 | 1220 | 95  |
| WB2/2L/S | Т8   | 110 | 1245 | 100 |
|          |      |     |      |     |

#### **DIMENSIONS** (mm.)